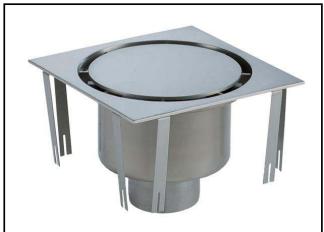

328050 (FDE3030)

Floor drainage channel with s/s solid top - vertical outlet, 300x300

# **Short Form Specification**

Item No.

Constructed in 304 AISI stainless steel. Collecting tank with vertical drain pipe. Solid top cover.

#### Construction

- Adjustable leveling feet.
- Top cover available with perforated surface or with stainless steel grid.
- Constructed entirely in 304 AISI stainless steel.
- Collecting tanks available with vertical drain pipe.