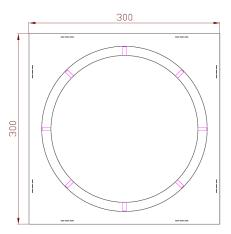

### **Key Information:**

External dimensions, Width:

328050 (FDE3030)300 mmExternal dimensions, Depth:300 mmExternal dimensions, Height:208 mmNet weight:5 kg