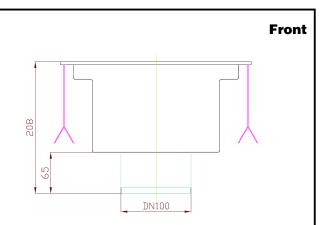

### **Key Information:**

External dimensions, Width:

328050 (FDE3030)300 mmExternal dimensions, Depth:300 mmExternal dimensions, Height:208 mmNet weight:5 kg